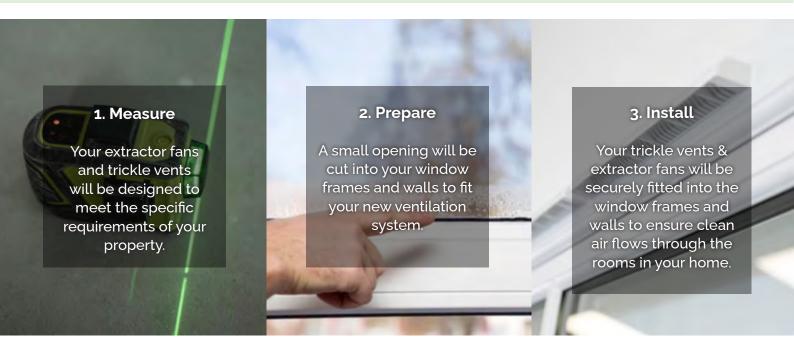

## What You Will Receive

- A continuous **quiet running extractor fan** that provides calibrated airflow and pressure. The constant volume technology automatically adjusts the speed of the fan to ensure the desired airflow is delivered.
- **Trickle Vents** manufactured in the highest quality UV-stabilised PVCu, durable, and fully tested, with slim and elegant design. Trickle vents can be fitted to both timber and PVCu frames. Trickle vents can be closed manually if needed, such as during high winds or other extreme weather conditions.
- Trickle vents and extractor fans are **essential** for your property and mandatory on the ECO4 scheme when installing fabric measures. This is because we will be insulating the building fabric and **reducing fresh airflow**. Trickle vents **allow fresh air to enter the property**, while **extractor fans help remove stale or damp air**.